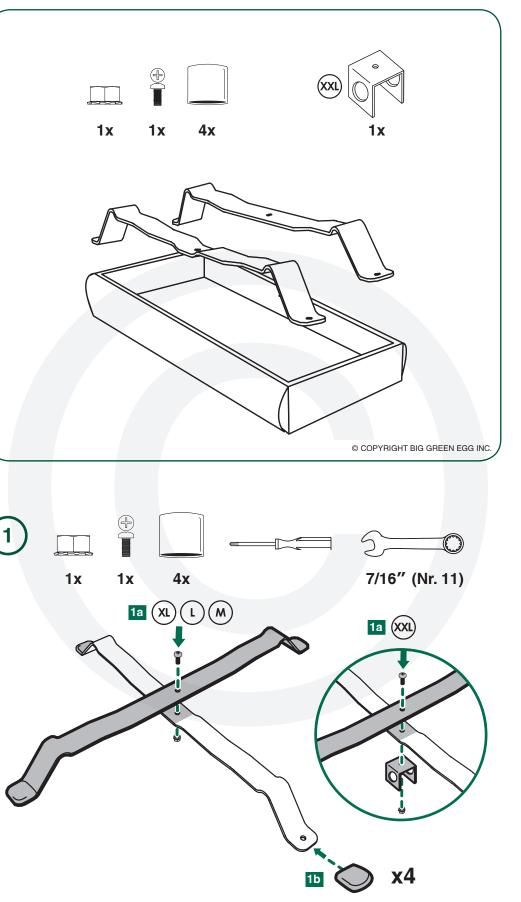

© COPYRIGHT BIG GREEN EGG INC.

CAUTION: SEE SAFETY NOTICE www.biggreenegg.com/safetytips

**CAUTION:**The metal Table Nest must be used in conjunction with a table or surround. Not for use as a free-standing support for your EGG. **Do not place EGG directly on** wood or combustible surface!