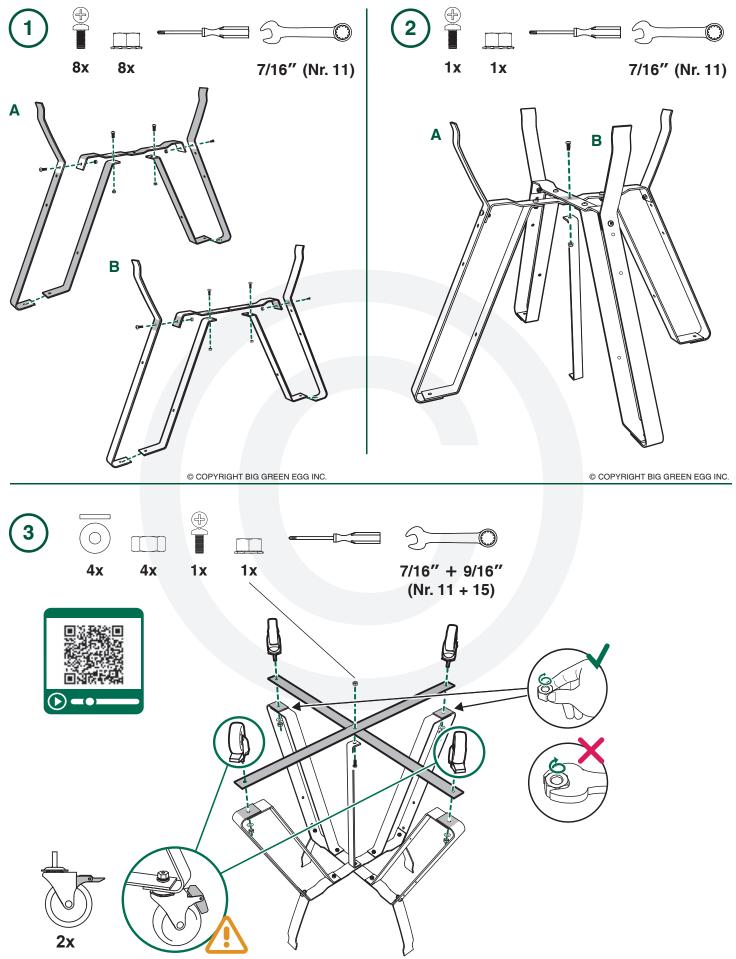

XXL XL L M S MX MN

EGG® Nest® Assembly Instructions

© COPYRIGHT BIG GREEN EGG INC.

9

© Big Green Egg, Inc. All Rights Reserved Worldwide. No part of this document may be reproduced or transmitted in any form or by any means, digital, electronic, mechanical, photocopying, recording, or otherwise, without the prior written permission of Big Green Egg, Inc (BGE). All images and materials are protected by © copyright and all rights are reserved in any medium and any form of reproduction worldwide. Any use of these materials, including reproduction, modification, distribution or republication, without the prior written consent of Big Green Egg, is strictly prohibited. Big Green Egg @, including the Big Green Egg logo, are trademarks and/ or registered trademarks of BGE in the USA and other countries throughout the world. All Rights are Reserved Worldwide. Warning: The unauthorized reproduction or fits copyrighted work is illegal. Criminal copyright infringement, including infringement without monetary gain, is investigated by the FBI and is punishable by up to five years in federal prison and a fine of \$250,000.