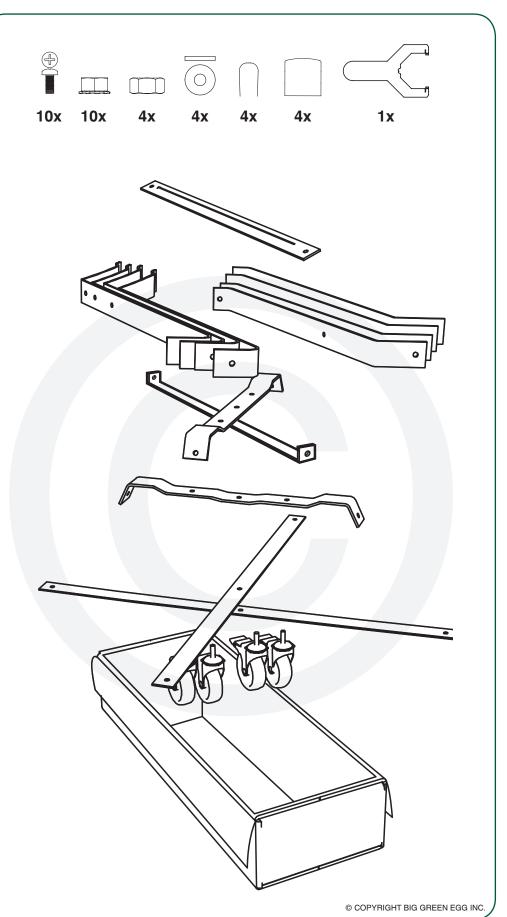

XXL XL L M S MX MN

EGG® Nest® Assembly Instructions

© COPYRIGHT BIG GREEN EGG INC.

9

© Big Green Egg, Inc. All Rights Reserved Worldwide. No part of this document may be reproduced or transmitted in any form or by any means, digital, electronic, mechanical, photocopying, recording, or otherwise, without the prior written permission of Big Green Egg, Inc (BGE). All images and materials are protected by © copyright and all rights are reserved in any medium and any form of reproduction worldwide. Any use of these materials, including reproduction, modification, distribution or republication, without the prior written consent of Big Green Egg, is strictly prohibited. Big Green Egg @, including the Big Green Egg logo, are trademarks and/ or registered trademarks of BGE in the USA and other countries throughout the world. All Rights are Reserved Worldwide. Warning: The unauthorized reproduction or fits copyrighted work is illegal. Criminal copyright infringement, including infringement without monetary gain, is investigated by the FBI and is punishable by up to five years in federal prison and a fine of \$250,000.